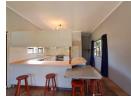

# 1 Bedroom Garden Cottage To Let in Farningham Ridge

Lovely spacious 1 bed GARDEN COTTAGE - Farningham Ridge Open plan kitchen with oven, hob will be fitted. Large lounge leading to covered patio. Big bedroom with walk in cupboards and air-con.