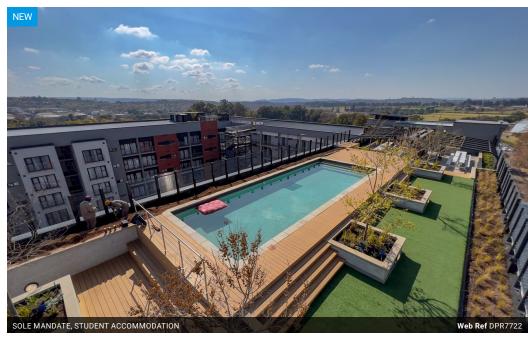

# Versfeld Stadium

# Urban Quarter: Spacious Two-Bedroom, Two-Bathroom Apartment Available

Urban Quarter: Elevated Living with Modern Conveniences

Experience a new standard of contemporary living at Urban Quarter, where modern amenities blend seamlessly with convenience. Our upscale complex offers a variety of features to elevate your lifestyle:

Complimentary WiFi: Stay effortlessly connected with our free WiFi service.

Fitness Center: Achieve your fitness goals without ever leaving home at our well-equipped gym.

On-Site Laundry Facilities: Enjoy the convenience of laundry facilities right at your doorstep. Backup Power: Say goodbye to disruptions with our reliable backup power system.

24/7 Security: Your safety is paramount with our round-the-clock security measures

Cutting-Edge Entry: Experience advanced security with our biometric access technology.

Protected Parking: Rest easy knowing your vehicle is secure in...

## Features

| Interior     |    | Exterior            |      | Sizes      |                  |
|--------------|----|---------------------|------|------------|------------------|
| Bedrooms     | 2  | Carports / Parkings | 1    | Floor Size | 51m <sup>2</sup> |
| Bathrooms    | 2  | Security            | Yes  |            |                  |
| Kitchens     | 1  | Pool                | Yes  |            |                  |
| Recep. Rooms | 1  | Views               | True |            |                  |
| Eurniched    | No |                     |      |            |                  |

### **Extras**

24 Hour Access Shower, Toilet and Basin Gym Student Accommodation Security Complex