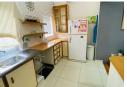

The kitchen is modern and has granite finishes, adding a touch of luxury to the space and it comes with a stove. The bedrooms are all spacious and have cupboards, ensuring plenty of storage space.

Modern bathroom with a shower.