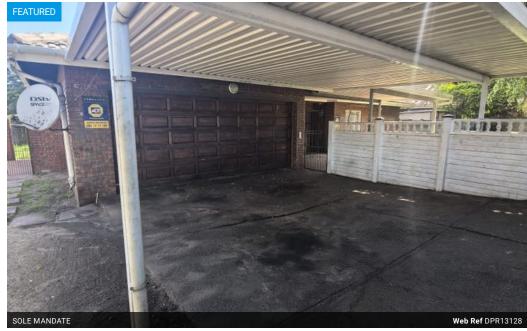

## 3 Bed House Close to Schools

3 Bedroom house with 2 bathrooms and a lounge, dining room and medium size kitchen with separate scullery. Has a double automated garage and a carport to cater for 4 vehicles. A big backyard with a open stoop area. Very close to schools and walking distance from the Boardwalk Shopping mall.

## Features

| Pets Allowed | Yes |                     |       |
|--------------|-----|---------------------|-------|
| Interior     |     | Exterior            |       |
| Bedrooms     | 3   | Garages             | 2     |
| Bathrooms    | 2   | Carports / Parkings | 2     |
| Kitchens     | 1   | Security            | Yes   |
| Recep. Rooms | 2   | Dom. Accom.         | 1     |
| Furnished    | No  | Pool                | No    |
|              |     | Views               | False |
|              |     |                     |       |