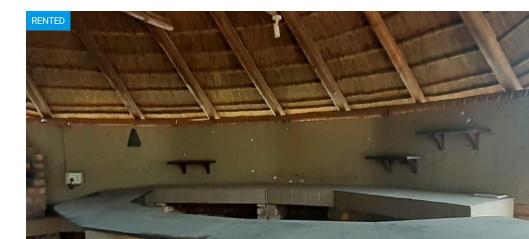

## 3 Bedroom Flat Rented in Leeuwfontein

Three bedroom flat surrounded by other units on one of the plots in the Leeuwfontein area. Bedrooms fitted with built-in cupboards. One bathroom with bath only, kitchen fitted with built-in cupboards and stove with oven. Lapa and braai area with small garden. Pets allowed upon approval of pets. One undercover parking bay. Secured with 24-hour armed response. Water and electricity included into rental amount.