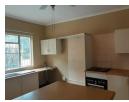

## 3 Bedroom Flat Rented in Leeuwfontein

Three bedroom flat surrounded by other units on one of the plots in the Leeuwfontein area. Bedrooms fitted with built-in cupboards. One bathroom with bath only, kitchen fitted with built-in cupboards and stove with oven. Lapa and braai area with small garden. Pets allowed upon approval of pets. One undercover parking bay. Secured with 24-hour armed response. Water and electricity included into rental amount.