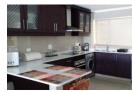

Come view this stunning sea-facing apartment located opposite the Tidal Pool of Umdloti Beach!

Comprises of 2 bedrooms, spacious open plan lounge dining room and fully fitted modern granite kitchen with hob, under counter oven and extractor, tumble dryer, large shower with basin as well as a separate toilet with basin.