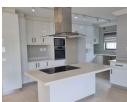

## 3 Bedroom Unfurnished Apartment - Herrwood Park, Umhlanga

Unfurnished Upmarket, Modern Apartment in Umhlanga Complex, with Quality Fittings & Finishes 3 Bedroom, 2 Bathroom (mes) Open Plan Layout - Kitchen, Lounge & Dining Area Spacious Patio with Seaviews Tiled throughout, Built-In Cupboards, Aircon & Fibre Line Complex Swimming Pool 2 Open Parking Bays Available Good Security! Available IMMEDIATE on Lease Utilities are Prepaid Regret NO Pets Permitted

#### Interior Exterior Bedrooms 3 Carports / Parkings 2 Bathrooms Security 1 Kitchens Pool Recep. Rooms 2 Views No Furnished