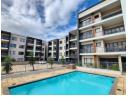

## Modern fully furnished in Umhalanga to let!!!

Dormehl Phalane proudly presents this modern fully furnished property to let in Umhlanga. The property consists of:

1 fully fitted bedroom modern fitted kitchen spacious lounge family bathroom enclosed balcony close to all amenities pool in the complex gym in the complex 24 hour security fully furnished 1 parking

## Features

| Interior     |     | Exterior            |       |
|--------------|-----|---------------------|-------|
| Bedrooms     | 1   | Carports / Parkings | 1     |
| Bathrooms    | 1   | Security            | Yes   |
| Kitchens     | 1   | Pool                | Yes   |
| Recep. Rooms | 1   | Views               | False |
| Furnished    | Yes |                     |       |