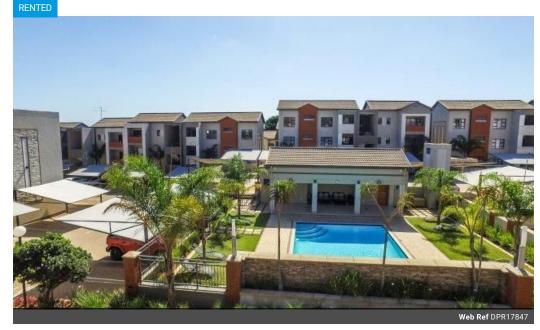

## 2 Bedroom 2 Bathroom Apartment - New Town, Umhlanga

Secure Unfurnished 2 Bedroom, 2 Bathroom, mes, Apartment Open Plan Layout - Lounge & Kitchen Area Tiled throughout, Built-In Cupboards, Fibre Line Small Patio Complex Swimming Pool & Gym Available 1 APRIL on Lease Regret NO Pets Permitted

## Features

| Interior     |    | Exterior            |       | Sizes      |      |
|--------------|----|---------------------|-------|------------|------|
| Bedrooms     | 2  | Carports / Parkings | 2     | Floor Size | 67m² |
| Bathrooms    | 2  | Security            | Yes   |            |      |
| Kitchens     | 1  | Pool                | Yes   |            |      |
| Recep. Rooms | 1  | Views               | False |            |      |
| Furnished    | No |                     |       |            |      |