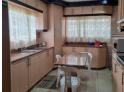

## 3 Bedroom Unfurnished House - Somerset Park, Umhlanga

Lovely well kept Spacious Unfurnished 3 Bedroom, 2 Bathroom (mes) House Open Plan Kitchen, Lounge & Dining Area Balcony & Garden Bedrooms have Built-in Cupboards Aircons & Ceiling Fans Tiled throughout Open Parking for 2 Cars on the Property Utilities Pre-paid Fibre & Alarm for Tenant account Pets with Owner Per-Approval