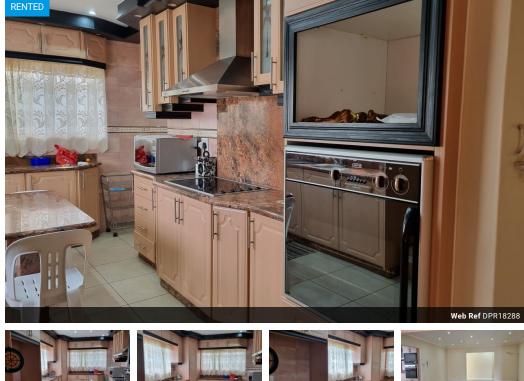

## 3 Bedroom Unfurnished House - Somerset Park, Umhlanga

Lovely well kept Spacious Unfurnished 3 Bedroom, 2 Bathroom (mes) House Open Plan Kitchen, Lounge & Dining Area Balcony & Garden Bedrooms have Built-in Cupboards Aircons & Ceiling Fans Tiled throughout Open Parking for 2 Cars on the Property Utilities Pre-paid Fibre & Alarm for Tenant account Pets with Owner Per-Approval