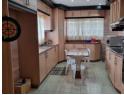

## 3 Bedroom Unfurnished House - Somerset Park, Umhlanga

Lovely well kept Spacious Unfurnished 3 Bedroom, 2 Bathroom (mes) House Open Plan Kitchen, Lounge & Dining Area Balcony & Garden Bedrooms have Built-in Cupboards Aircons & Ceiling Fans Tiled throughout Open Parking for 2 Cars on the Property Utilities Pre-paid Fibre & Alarm for Tenant account Pets with Owner Per-Approval