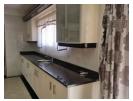

## 3 Bedroom Unfurnished House - Somerset Park, Umhlanga

Secure, Lovely 3 Bedroom, 2 Bathroom, (mes) Unfurnished House Open Plan Layout - Kitchen (with scullery), Lounge & Dining Room Aircons, Tiled throughout and Built-In Cupboards Open enclosed Patio Areas Small to Medium sized Pets Permitted Double Auto Garage (walk through into House) Alarm