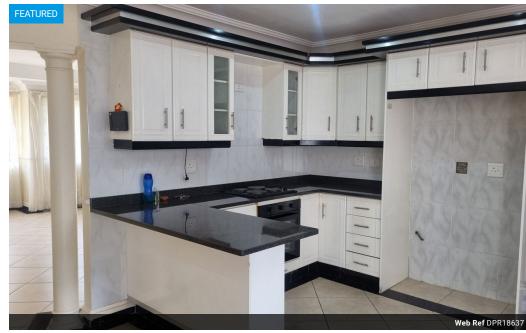

## 3 Bedroom Unfurnished House - Somerset Park, Umhlanga

Secure, Lovely 3 Bedroom, 2 Bathroom, (mes) Unfurnished House Open Plan Layout - Kitchen (with scullery), Lounge & Dining Room Aircons, Tiled throughout and Built-In Cupboards Open enclosed Patio Areas Small to Medium sized Pets Permitted Double Auto Garage (walk through into House) Alarm

## **Features**

| Pets Allowed | Yes |                     |       |
|--------------|-----|---------------------|-------|
| Interior     |     | Exterior            |       |
| Bedrooms     | 3   | Garages             | 2     |
| Bathrooms    | 2   | Carports / Parkings | 2     |
| Kitchens     | 1   | Security            | Yes   |
| Recep. Rooms | 2   | Pool                | No    |
| Furnished    | No  | Views               | False |
|              |     |                     |       |