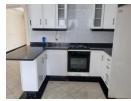

## 3 Bedroom Unfurnished House - Somerset Park, Umhlanga

Secure, Lovely 3 Bedroom, 2 Bathroom, (mes) Unfurnished House Open Plan Layout - Kitchen (with scullery), Lounge & Dining Room Aircons, Tiled throughout and Built-In Cupboards Open enclosed Patio Areas Small to Medium sized Pets Permitted Double Auto Garage (walk through into House) Alarm

## **Features**

| Pets Allowed | Yes |                     |       |
|--------------|-----|---------------------|-------|
| Interior     |     | Exterior            |       |
| Bedrooms     | 3   | Garages             | 2     |
| Bathrooms    | 2   | Carports / Parkings | 2     |
| Kitchens     | 1   | Security            | Yes   |
| Recep. Rooms | 2   | Pool                | No    |
| Furnished    | No  | Views               | False |
|              |     |                     |       |