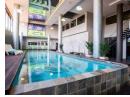

1 family bathroom

modern designed

fully fitted kitchen with granite tops

Open plan lounge with airconditioner Walking distance to Outlet park,the Crescent and Gateway Shopping centre

24 hour security Indoor swimming pool

## Features

| Interior     |    | Exterior            |       |
|--------------|----|---------------------|-------|
| Bedrooms     | 2  | Carports / Parkings | 2     |
| Bathrooms    | 1  | Security            | Yes   |
| Kitchens     | 1  | Pool                | Yes   |
| Recep. Rooms | 1  | Views               | False |
| Furnished    | No |                     |       |