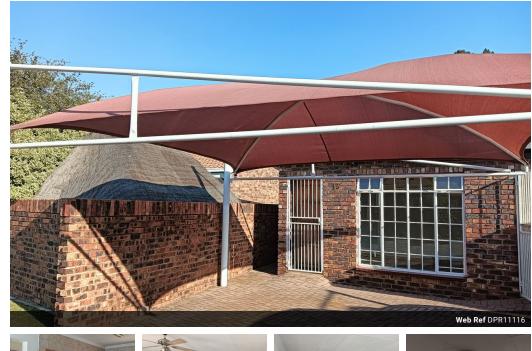

## **OVER 50 YEARS Spacious Unit**

Unit only available for people - 50 years and older. Unit situated in elderly surrounded village. Ideal for the person who needs tranquility and space. There are garden service facilities included no need for any fuss. The unit is completely separate and has its own garden.

Spacious unit offer 2 large bedrooms, two bathrooms with gas geyser and an open plan lounge and dining area. This unit has a needle or hobby room, and the kitchen has a large spence with shelves. Tiled floors for quick and easy cleaning. Safety is of no concern as the village is properly secured. Unfortunately, NO PETS allowed. Water, electricity refuse and basic sewerage are for the tenant's account. Two undercover safe parking space and one not covered parking space. Recently renovated and cleaned. Contact me for a viewing!