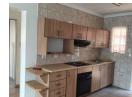

Spacious unit offer 2 large bedrooms, two bathrooms with gas geyser and an open plan lounge and dining area. This unit has a needle or hobby room, and the kitchen has a large spence with shelves. Tiled floors for quick and easy cleaning. Safety is of no concern as the village is properly secured. Unfortunately, NO PETS allowed. Water, electricity refuse and basic sewerage are for the tenant's account. Two undercover safe parking space and one not covered parking space. Recently renovated and cleaned. Contact me for a viewing!