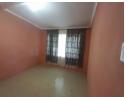

There are no cupboards in the bedroom. The bathroom has a shower, handbasin and toilet. There is an open-plan lounge and

dining area.

The unit has an enclosed kitchen with built-in cupboards.

Water and electricity are included in the rental.