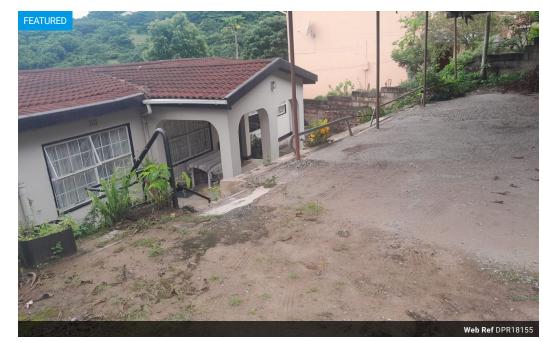

## 1-bedroom flat (with 2 covered parkings) to let in Verulam

Dormehl Phalane presents a spacious, one-bedroom flat to let immediately. It is part of a house in Oaklands, Verulam, and comes with two undercover parking spots behind manual, locked gates.

## Features

| Interior     |    | Exterior            |       | Sizes      |       |
|--------------|----|---------------------|-------|------------|-------|
| Bedrooms     | 1  | Carports / Parkings | 2     | Floor Size | 367m² |
| Bathrooms    | 1  | Security            | No    |            |       |
| Kitchens     | 1  | Pool                | No    |            |       |
| Recep. Rooms | 2  | Views               | False |            |       |
| Furnished    | No |                     |       |            |       |