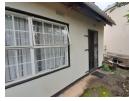

There are no cupboards in the bedroom. The bathroom has a shower, handbasin and toilet. There is an open-plan lounge and

dining area.

The unit has an enclosed kitchen with built-in cupboards.

Water and electricity are included in the rental.