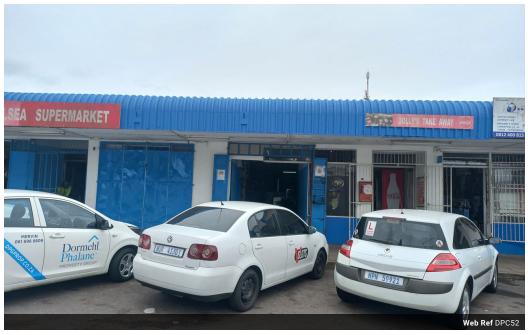

## Shopping complex for sale!!!

20

Dormehl Phalane properties proudly presents this great income generating opportunity. This property consists of the following: 10 shops prepaid water and electricity meters rental income R51200 rates R9800 good paying tenants