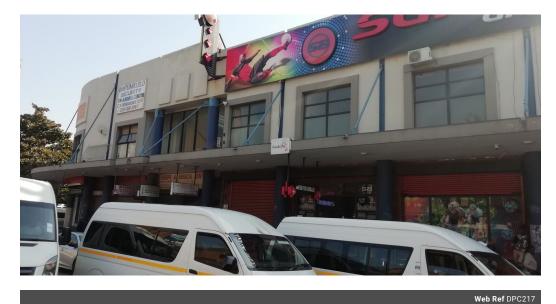

#### Road-facing Commercial Space to let in prime location in Umgeni Road

Dormehl Phalane Musgrave presents premises, available immediately, which are road-facing and offer an open-plan layout. This would suit a wholesale trader, or manufacturer of wholesale goods for sale. The space is next to Pedro's, across from the Umgeni Road fleamarket, next to the Durban station. Chester Butchery is your anchor

tenant. Ideally positioned, the premises enjoy neighbouring foot traffic from Clothing Junction, a recent pop-up store, as well as surrounding retail outlets.