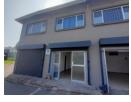

## 2 units to let in prime location on Main Road, Kingsburgh

Dormehl Phalane Musgrave presents two secure, well-maintained units to let immediately in KIngsburgh.

The units are tiled throughout and have separate toilets and basins. Each has prepaid electricity meters. Water is billed as per the metro bill.

This is a fantastic opportunity to rent or purchase a commercial space in the heart of Kingsburgh.

Selling price: R 1 270 000 Rental price: R 9500 each.

There are two units available. Rates are R 2 237 per month.