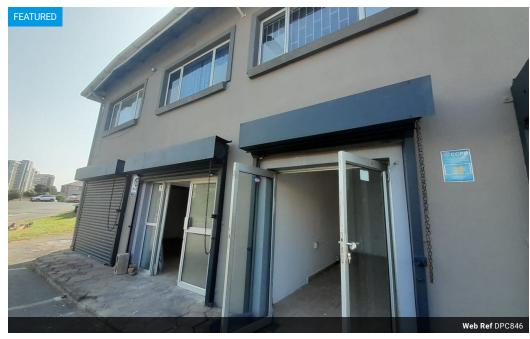

## 2 units to let in prime location on Main Road, Kingsburgh

Dormehl Phalane Musgrave presents two secure, well-maintained units to let immediately in KIngsburgh.

The units are tiled throughout and have separate toilets and basins. Each has prepaid electricity meters. Water is billed as per the metro bill.

This is a fantastic opportunity to rent or purchase a commercial space in the heart of Kingsburgh.

Selling price: R 1 270 000 Rental price: R 9500 each.

There are two units available. Rates are R 2 237 per month.